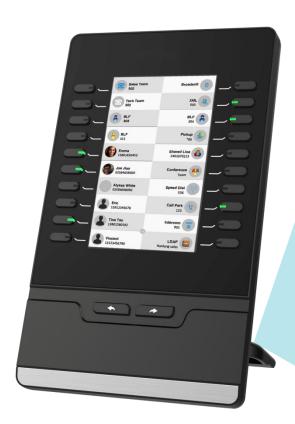

# High-Performance---Color LCD Expansion Module IP39-46

IP39-46 is expansion module for Color IP Phones. It expands the functional capability of your VoIP phone to a whole new level. Two page views allow 40 programmable keys that work as BLF, Speed dial, call park, pick up...

## **Physical Features**

5.0"TFT-LCD, 800\*480 pixel
20 programmable keys with dual color LED
2 control keys
2 RJ45 ports(1 uplink,1 downlink)
Supports up to 6 modules daisy-chain
Adapter output: 5V/1.2A
Adapter Input: 100-240V

### **General Features**

Call hold, Call park, pick up Redial, Call Return, Forward, Call transfer Caller ID display, DND, Conference Speed dial, Voicemail, Message BLF, Shared line, private hold, public hold...