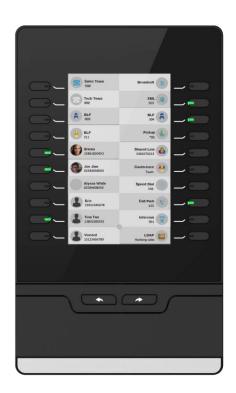

# High-Performance---Color LCD Expansion Module IP39-46

IP39-46 is expansion module for Color IP Phones. It expands the functional capability of your VoIP phone to a whole new level. Two page views allow 40 programmable keys that work as BLF, Speed dial, call park, pick up...

## **Physical Features**

5.0"TFT-LCD, 800\*480 pixel
20 programmable keys with dual color LED
2 control keys
2 RJ45 ports(1 uplink,1 downlink)
Supports up to 6 modules daisy-chain
Adapter output: 5V/1.2A
Adapter Input: 100-240V

### **General Features**

Call hold, Call park, pick up Redial, Call Return, Forward, Call transfer Caller ID display, DND, Conference Speed dial, Voicemail, Message BLF, Shared line, private hold, public hold...